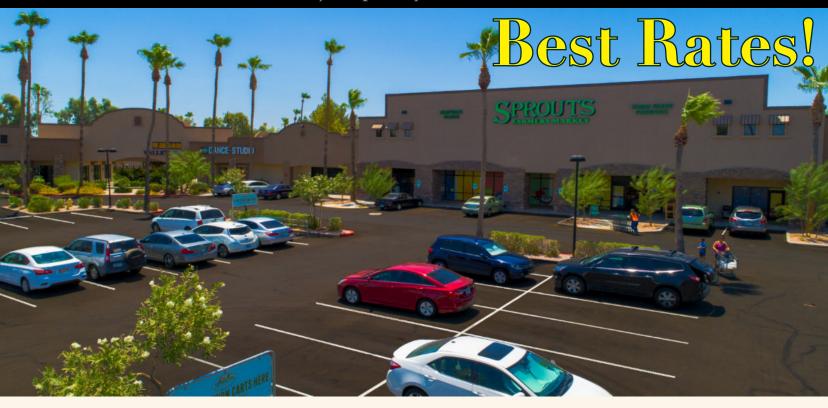

## **Property Details**

Located On Major Intersection 86,560 SF Total Building Size Sprouts Anchored Great Visibility

**Surrounded By Nearby National Tenants:** 

Fry's
Bashas'
Home Depot
Walgreens
Albertsons
EOS Fitness
Banner Urgent Care