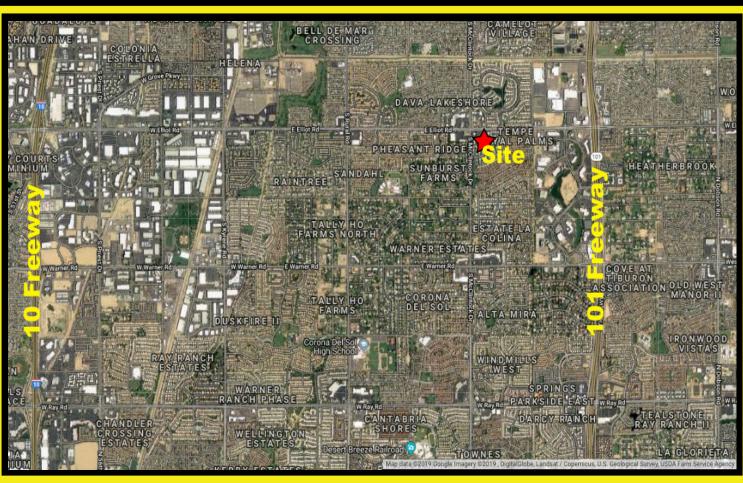

## Pollack Southwind Plaza

909-975 E. Elliot Rd., Tempe AZ | SEC Rural Rd. & Elliot Rd.

| <b>Demographics*</b>                  | 1 Mile         | 3 Miles   | 5 Miles  |
|---------------------------------------|----------------|-----------|----------|
| Estimated Population (2018)           | 11,149         | 129,919   | 355,378  |
| Est. Households (2018)                | 4,431          | 53,315    | 146,092  |
| Est. Ave. H.H. Income (2018)          | \$159,628      | \$102,787 | \$87,880 |
| Traffic Counts (Est.)**               |                |           |          |
| Corner Total**                        | 51,123 Per Day |           |          |
| Elliot Rd. **                         | 31,736 Per Day |           |          |
| Rural Rd.**                           | 19,387 Per Day |           |          |
| *SitesUSA2018 **Tempe Government Data |                |           |          |